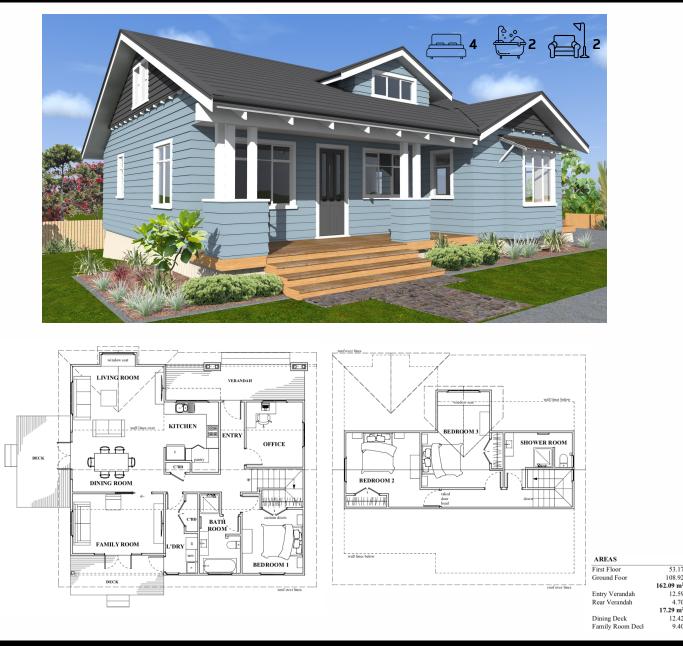

The San Diego Design Plan

Two level 162m2 home, 4 Bedrooms, 2 Bathrooms, Open Dining, Kitchen and Lounge, Seperate Laundry, Ample Storage, 4th bedroom well positioned for the option of a work from home space

Compact and clever, The San Diego is unimposing and cleverly hides 2 storeys complete with 4 bedrooms, two living areas, a well-proportioned kitchen and plenty of storage.

Perfectly planned out, this home offers a variety of indoor/outdoor flow. Clad in weatherboard with square pillars and a box window seat, this home offers a genuine classic style.

53.17

12.59

12.42 9.40

4.70

The San Diego Design Plan

All our designs are completely customisable so if you'd like to widen or lengthen this design, flip it sideways, or change the layout – anything is possible to suit the needs of your family or property.