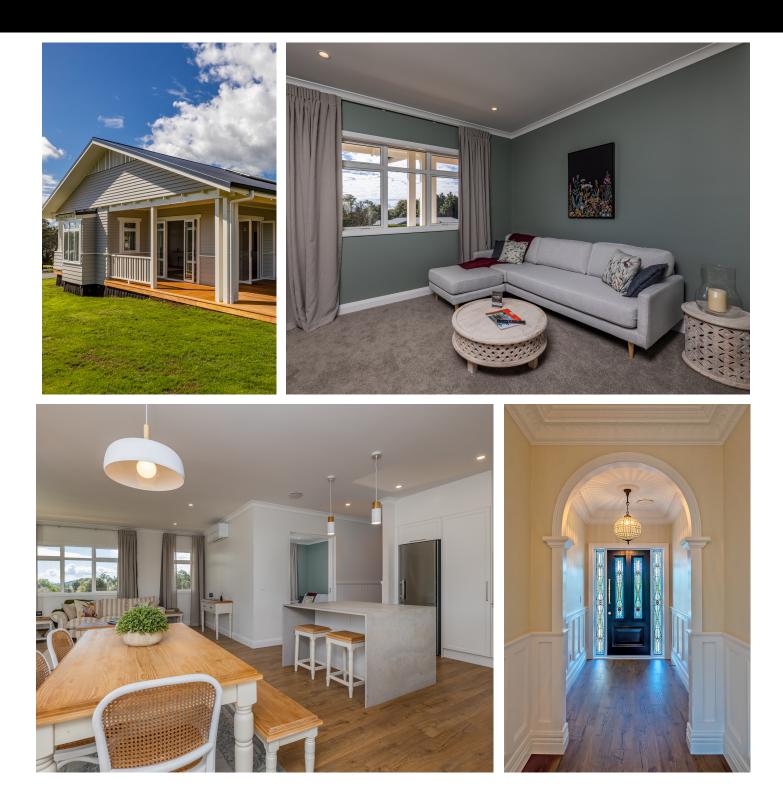

Compact and clever, The San Diego is unimposing and cleverly hides 2 storeys complete with 4 bedrooms, two living areas, a well-proportioned kitchen and plenty of storage.

Perfectly planned out, this home offers a variety of indoor/outdoor flow. Clad in weatherboard with square pillars and a box window seat, this home offers a genuine classic style.

We are always available to chat through the options with you.